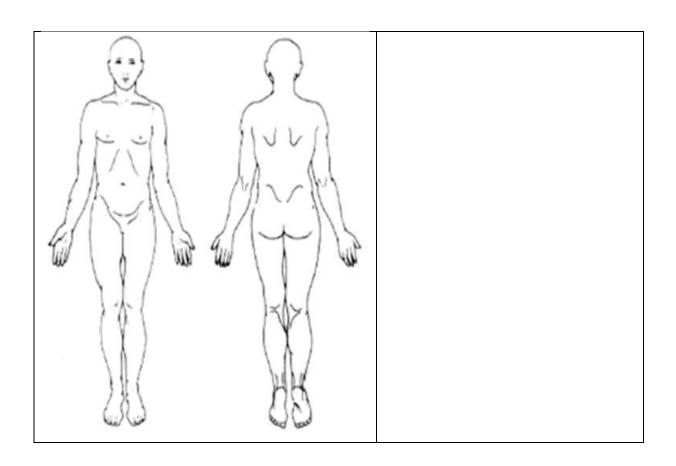

**APPENDIX TWO** 

| Name:                                                                                                                                                                                 | NHS Number:                        |  |
|---------------------------------------------------------------------------------------------------------------------------------------------------------------------------------------|------------------------------------|--|
| Name of admitting Doctor:                                                                                                                                                             | Signature:                         |  |
| Date: Time:                                                                                                                                                                           |                                    |  |
| (Please print)                                                                                                                                                                        |                                    |  |
| Admission Medica                                                                                                                                                                      | I Examination Form                 |  |
| M1: Capacity and Consent Status Does the patient have the capacity to consent to Is the patient able to give informed consent? Yes If no, are they subject to detention Mental Health | □ No □                             |  |
| M2:                                                                                                                                                                                   | M3:                                |  |
| General Physical Condition                                                                                                                                                            | Circulatory System                 |  |
| (Mark clearly any recent or old bruises, cuts, scalinjuries)                                                                                                                          |                                    |  |
|                                                                                                                                                                                       | BP:                                |  |
|                                                                                                                                                                                       | Apex Beat: Peripheral Circulation: |  |
|                                                                                                                                                                                       | JVP:<br>Heart Sounds: III          |  |
|                                                                                                                                                                                       | ECG:                               |  |