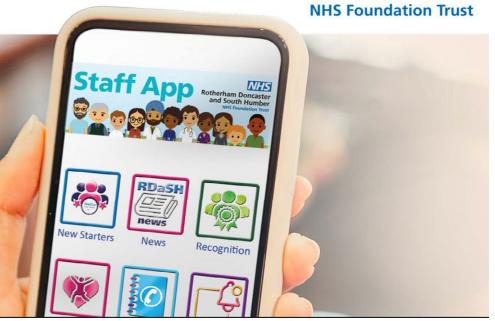

# RDaSH Staff App?

Handy employee information and 'work perks' available at the touch of a button.